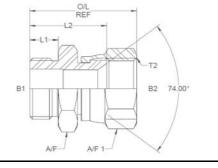

## SAE O'ring boss male LESS O'RING x JIC swivel Aug-21

female

0219 IMP

## All dimensions are imperial unless stated.

|       | T1     | T2     | B1    | B2    | L1    | L2  | O/L  | A/F   | A/F1  |
|-------|--------|--------|-------|-------|-------|-----|------|-------|-------|
| 11685 | 3/4    | 3/4    | 0.391 | 0.391 | 0.438 | 1.2 | 1.63 | 0.812 | 0.875 |
| 11693 | 1-5/16 | 1-5/16 | 0.844 | 0.844 | 0.594 | 1.7 | 2.28 | 1.5   | 1.5   |