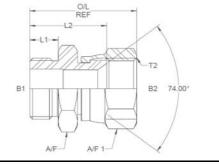

## SAE O'ring boss male LESS O'RING x JIC swivel Aug-21

female

**0219 METRIC** 

A/F dimensions are imperial unless stated.

| _ |       | T1     | T2     | B1    | B2    | L1    | L2    | O/L   | A/F   | A/F1  |
|---|-------|--------|--------|-------|-------|-------|-------|-------|-------|-------|
|   | 11685 | 3/4    | 3/4    | 9.93  | 9.93  | 11.13 | 30.48 | 41.4  | 0.812 | 0.875 |
|   | 11693 | 1-5/16 | 1-5/16 | 21.44 | 21.44 | 15.09 | 43.18 | 57.91 | 1.5   | 1.5   |