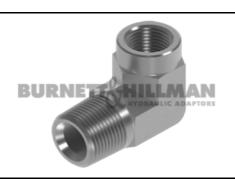

## NPTF male x NPTF fixed female 90° Forged Elbow

Nov-21

1024 IMP

|         | T1  | T2  | B1    | L1   | LL1  | LL2  | A/F   |
|---------|-----|-----|-------|------|------|------|-------|
| 07050FD | 1/8 | 1/8 | 0.188 | 0.38 | 0.78 | 0.66 | 0.562 |
| 07051FD | 1/4 | 1/4 | 0.281 | 0.38 | 1.09 | 0.88 | 0.75  |
| 07052FD | 3/8 | 3/8 | 0.406 | 0.56 | 1.22 | 1.02 | 0.875 |
| 07053FD | 1/2 | 1/2 | 0.531 | 0.75 | 1.47 | 1.23 | 1.062 |

## NPTF male x NPTF fixed female 90° Forged Elbow

Nov-21 1024 METRIC

|         | T1  | T2  | B1    | L1    | LL1   | LL2   | A/F   |
|---------|-----|-----|-------|-------|-------|-------|-------|
| 07050FD | 1/8 | 1/8 | 4.78  | 9.65  | 19.81 | 16.76 | 0.562 |
| 07051FD | 1/4 | 1/4 | 7.14  | 9.65  | 27.69 | 22.35 | 0.75  |
| 07052FD | 3/8 | 3/8 | 10.31 | 14.22 | 30.99 | 25.91 | 0.875 |
| 07053FD | 1/2 | 1/2 | 13.49 | 19.05 | 37.34 | 31.24 | 1.062 |