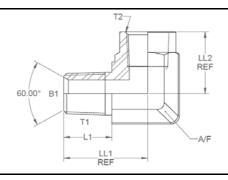

## NPTF male x NPTF fixed female 90° Forged Elbow

Nov-21

1024 IMP

|         | T1  | T2  | B1    | L1   | LL1  | LL2  | A/F   |
|---------|-----|-----|-------|------|------|------|-------|
| 07050FD | 1/8 | 1/8 | 0.188 | 0.38 | 0.78 | 0.66 | 0.562 |
| 07051FD | 1/4 | 1/4 | 0.281 | 0.38 | 1.09 | 0.88 | 0.75  |
| 07052FD | 3/8 | 3/8 | 0.406 | 0.56 | 1.22 | 1.02 | 0.875 |
| 07053FD | 1/2 | 1/2 | 0.531 | 0.75 | 1.47 | 1.23 | 1.062 |

## NPTF male x NPTF fixed female 90° Forged Elbow

Nov-21 1024 METRIC

|         | T1  | T2  | B1    | L1    | LL1   | LL2   | A/F   |
|---------|-----|-----|-------|-------|-------|-------|-------|
| 07050FD | 1/8 | 1/8 | 4.78  | 9.65  | 19.81 | 16.76 | 0.562 |
| 07051FD | 1/4 | 1/4 | 7.14  | 9.65  | 27.69 | 22.35 | 0.75  |
| 07052FD | 3/8 | 3/8 | 10.31 | 14.22 | 30.99 | 25.91 | 0.875 |
| 07053FD | 1/2 | 1/2 | 13.49 | 19.05 | 37.34 | 31.24 | 1.062 |