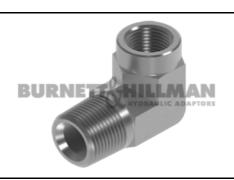

## NPTF male x NPTF fixed female 90° Forged Elbow

Nov-21

1024 IMP

|         | T1  | T2  | B1    | L1   | LL1  | LL2  | A/F   |
|---------|-----|-----|-------|------|------|------|-------|
| 07050FD | 1/8 | 1/8 | 0.188 | 0.38 | 0.78 | 0.66 | 0.562 |
| 07051FD | 1/4 | 1/4 | 0.281 | 0.38 | 1.09 | 0.88 | 0.75  |
| 07052FD | 3/8 | 3/8 | 0.406 | 0.56 | 1.22 | 1.02 | 0.875 |
| 07053FD | 1/2 | 1/2 | 0.531 | 0.75 | 1.47 | 1.23 | 1.062 |

## NPTF male x NPTF fixed female 90° Forged Elbow

Nov-21 1024 METRIC

|         | T1  | T2  | B1    | L1    | LL1   | LL2   | A/F   |
|---------|-----|-----|-------|-------|-------|-------|-------|
| 07050FD | 1/8 | 1/8 | 4.78  | 9.65  | 19.81 | 16.76 | 0.562 |
| 07051FD | 1/4 | 1/4 | 7.14  | 9.65  | 27.69 | 22.35 | 0.75  |
| 07052FD | 3/8 | 3/8 | 10.31 | 14.22 | 30.99 | 25.91 | 0.875 |
| 07053FD | 1/2 | 1/2 | 13.49 | 19.05 | 37.34 | 31.24 | 1.062 |