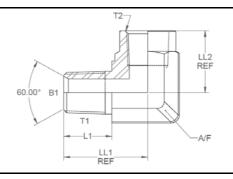

## NPTF male x NPTF fixed female 90° Forged Elbow

Nov-21

1024 IMP

|         | T1  | T2  | B1    | L1   | LL1  | LL2  | A/F   |
|---------|-----|-----|-------|------|------|------|-------|
| 07050FD | 1/8 | 1/8 | 0.188 | 0.38 | 0.78 | 0.66 | 0.562 |
| 07051FD | 1/4 | 1/4 | 0.281 | 0.38 | 1.09 | 0.88 | 0.75  |
| 07052FD | 3/8 | 3/8 | 0.406 | 0.56 | 1.22 | 1.02 | 0.875 |
| 07053FD | 1/2 | 1/2 | 0.531 | 0.75 | 1.47 | 1.23 | 1.062 |

## NPTF male x NPTF fixed female 90° Forged Elbow

Nov-21 1024 METRIC

|         | T1  | T2  | B1    | L1    | LL1   | LL2   | A/F   |
|---------|-----|-----|-------|-------|-------|-------|-------|
| 07050FD | 1/8 | 1/8 | 4.78  | 9.65  | 19.81 | 16.76 | 0.562 |
| 07051FD | 1/4 | 1/4 | 7.14  | 9.65  | 27.69 | 22.35 | 0.75  |
| 07052FD | 3/8 | 3/8 | 10.31 | 14.22 | 30.99 | 25.91 | 0.875 |
| 07053FD | 1/2 | 1/2 | 13.49 | 19.05 | 37.34 | 31.24 | 1.062 |