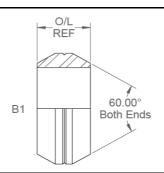

## **60° Double Cones For METRIC Ends**

1102

|        | Dash size | B1      | O/L     |
|--------|-----------|---------|---------|
| DMC-12 | -12       | 0.156 " | 0.390 " |
| DMC-14 | -14       | 0.250 " | 0.340 " |
| DMC-16 | -16       | 0.331 " | 0.340 " |
| DMC-18 | -18       | 0.394 " | 0.325 " |
| DMC-20 | -20       | 0.375 " | 0.500 " |
| DMC-22 | -22       | 0.535 " | 0.330 " |
| DMC-24 | -24       | 0.625 " | 0.328 " |
| DMC-26 | -26       | 0.591 " | 0.500 " |

|        | Dash size | B1       | O/L     |
|--------|-----------|----------|---------|
| DMC-12 | -12       | 3.96 mm  | 9.91 mm |
| DMC-14 | -14       | 6.35 mm  | 8.64 mm |
| DMC-16 | -16       | 8.41 mm  | 8.64 mm |
| DMC-18 | -18       | 10.01 mm | 8.26 mm |
| DMC-20 | -20       | 9.53 mm  | 12.7 mm |
| DMC-22 | -22       | 13.59 mm | 8.38 mm |
| DMC-24 | -24       | 15.88 mm | 8.33 mm |
| DMC-26 | -26       | 15.01 mm | 12.7 mm |